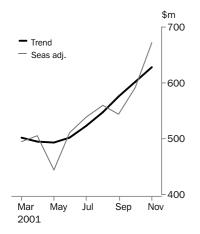

## LEASE FINANCE

- In November 2001, the seasonally adjusted lease finance series rose by 13.5%.
- The lease finance trend series increased by 4.4% in November 2001.

The recent strength in the adjusted estimate caused upward revisions to the lease finance trend, which rose by 4.4% to \$628 million in November. The trend series has increased by 27.4% in the six months since the low recorded in May 2001.