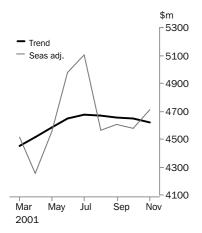

#### PERSONAL FINANCE

- In November 2001, seasonally adjusted personal finance commitments rose by 2.8%, following a 0.6% fall in the previous month. The fixed lending and revolving credit series increased by 1.2% and 4.1% respectively.
- The personal finance trend series fell by 0.6% in November 2001, following a 0.2% fall in October. The fixed lending component was almost static in November, while revolving credit experienced the fourth consecutive month of negative growth.

PERSONAL FINANCE

The seasonally adjusted series for personal finance commitments rose by 2.8% to \$4 708 million in November 2001, following a 0.6% fall in the previous month. The fixed lending series increased by 1.2% to a series high of \$2 109 million, and revolving credit commitments increased by 4.1% to \$2 599 million.

In November, the personal finance trend series fell by 0.6% to \$4 619 million continuing a steady decline from its record peak in July 2001. The fixed lending component was static in November, while revolving credit experienced the fourth consecutive month of negative growth.